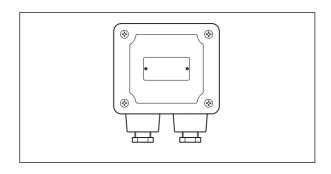

#### **■ ACCESSORIES**

M4 screws for mounting an arrester: 2
Pipe-mounting bracket: 1 — for AR-PX only
M5 screws, flat washers and spring washers (used to fix
the pipe-mounting bracket): 2 pieces each — for AR-PX
only

U-shaped bracket assembly: 1 (one U-shaped bracket and two M8 nuts) — for AR-PX only

44

217

Supplied U-shaped

(109)

(125)

#### <AR-PX for Pipe Mounting>

Fixing the Mounting Bracket

Vertical Mounting

(181)