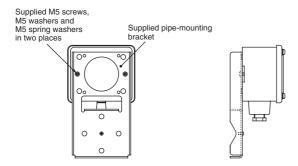

deep-green coating

Mounting bracket = Stainless steel

Mounting method:

Mounted on a JIS 50A (2-inch) pipe or a wall

External dimensions:

141.5 mm (H)  $\times$  138 mm (W)  $\times$  84 mm (D) (main unit only, excluding mounting brackets, cable glands and protrusions)

### **■ EXTERNAL DIMENSIONS**

#### <AR-WX for Wall Mounting>

grounding terminal

Wall Mounting

• The information contained herein is subject to change without prior notice for the purpose of improving product quality and/or performance.