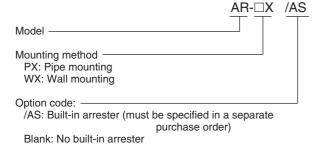

#### **■ MOUNTING AND APPEARANCE**

Construction: Compatible with IP56 protection

Material: Main unit= Glass-reinforced unsaturated

polyester resin finished with deep-green

coating

Front cover = Stainless steel finished with

deep-green coating

Mounting bracket = Stainless steel

Mounting method:

Mounted on a JIS 50A (2-inch) pipe or a wall

External dimensions:

141.5 mm (H)  $\times$  138 mm (W)  $\times$  84 mm (D) (main unit only, excluding mounting brackets, cable glands and protrusions)