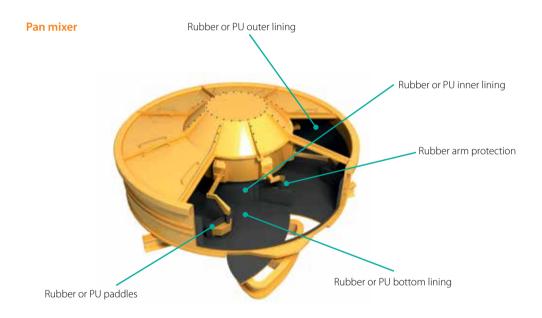

# Trellex® Linings –the low cost alternative for your concrete mixer linings

Since the end of the 1960s, we have developed and produced linings for concrete mixers and other applications in the aggreates and Cement Industry. Today, we can off er complete lining systems including paddles and arm protection for both pan and drum mixers. Our range of linings covers most brands.

Trellex linings are manufactured in both rubber and polyurethane and can be fitted quickly and simply by using our unique fixing system.

#### Trellex paddle system

Trellex rubber and polyurethane paddles are specially designed and adapted for most brands of pan mixers. Trellex paddles can be used together with all type of linings.

And apart from their long service life, the flexibility and elasticity of the paddles reduces the wear and tear of the mixer lining.