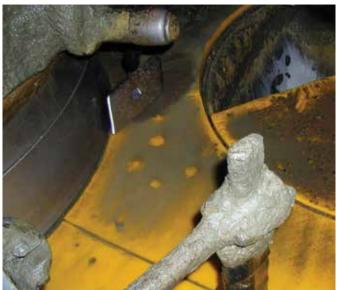

Trellex linings are manufactured in both rubber and polyurethane and can be fitted quickly and simply by using our unique fixing system.

#### Easy to handle

Rubber and polyurethane are lightweight materials having only a fraction of the weight compared to steel. This means that Trellex linings are easy to handle and easy to fit. Lifting heavy objects with the consequent risk of personal injury during the installation process is therefore considerably reduced.