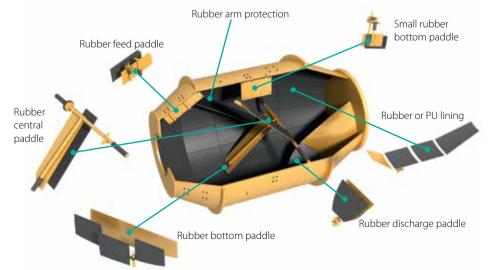

### **Drum mixer**

The Trellex paddle range cover most pan mixers brands as, Hilac, Liebherr, Schlosser, Waimer, Ibag, Skako, Eirich, Teka, Comfl ow, Rapid, Haarup, Elba, Fejmert, etc.