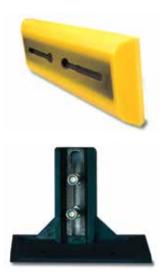

#### Trellex paddle system

Trellex rubber and polyurethane paddles are specially designed and adapted for most brands of pan mixers. Trellex paddles can be used together with all type of linings.

And apart from their long service life, the flexibility and elasticity of the paddles reduces the wear and tear of the mixer lining.

The unique Trellex paddle system means reduced downtime and a better lining economy.