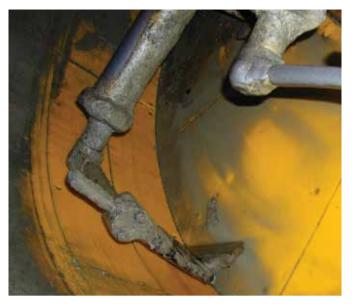

#### Trellex paddle system

Trellex rubber and polyurethane paddles are specially designed and adapted for most brands of pan mixers. Trellex paddles can be used together with all type of linings.

And apart from their long service life, the flexibility and elasticity of the paddles reduces the wear and tear of the mixer lining.

The unique Trellex paddle system means reduced downtime and a better lining economy.