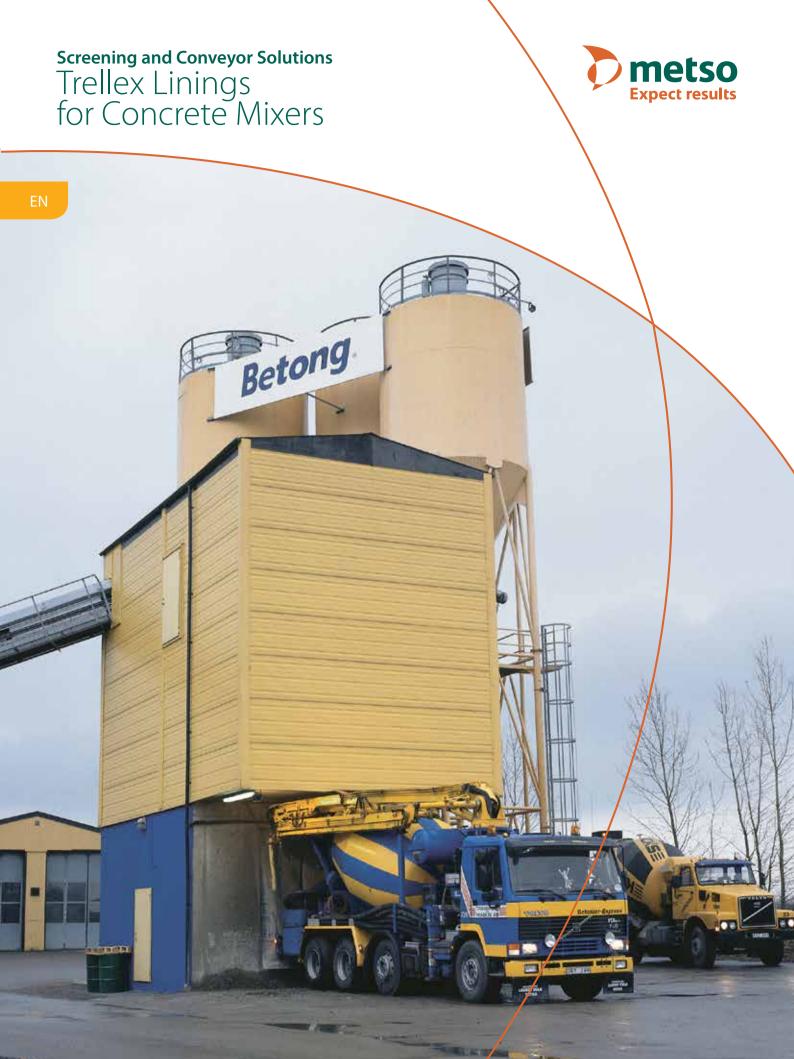

#### Trellex paddle system

Trellex rubber and polyurethane paddles are specially designed and adapted for most brands of pan mixers. Trellex paddles can be used together with all type of linings.

And apart from their long service life, the flexibility and elasticity of the paddles reduces the wear and tear of the mixer lining.

The unique Trellex paddle system means reduced downtime and a better lining economy.