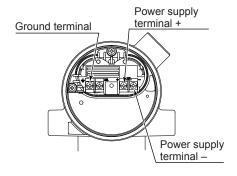

## **Drawings**

## EJX430B Gauge Pressure Transmitter Universal Flange



**SD 01C27E01-05EN** [Style: S1]

Unit: mm (approx. inch)

Universal flange type (Installation code -U)



- \*1: When option code K1, K2, K5, or K6 is selected, add 15 mm (0.59 inch) to the value in the figure.
- \*2: When amplifier housing code 9 is selected, the value is 270 mm (10.63 inch). In this case, the figure is shown as A.
- \*3: Applicable for the external powered type.
- \*4: When electrical connection code 7 or C is selected, a blind plug is protruded upto 8 mm from the electrical connection.
  - Infrared Configuration



 Terminal Configuration for the External Powered type