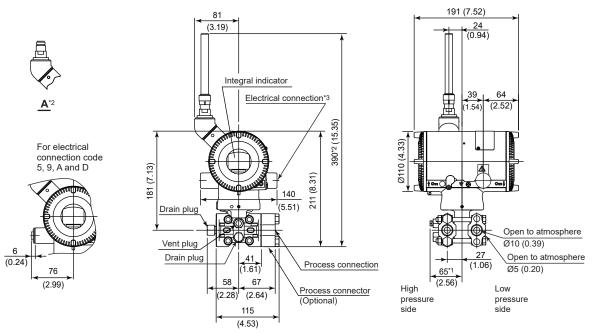

## EJX430B Gauge Pressure Transmitter Universal Flange

**SD 01C27E01-05EN** [Style: S1]

Unit: mm (approx. inch)

Universal flange type (Installation code -U)

- \*1: When option code K1, K2, K5, or K6 is selected, add 15 mm (0.59 inch) to the value in the figure.
- \*2: When amplifier housing code 9 is selected, the value is 270 mm (10.63 inch). In this case, the figure is shown as A.
- \*3: Applicable for the external powered type.
- \*4: When electrical connection code 7 or C is selected, a blind plug is protruded upto 8 mm from the electrical connection.
  - Infrared Configuration