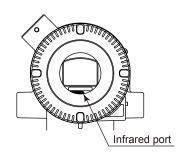

## EJX430B Gauge Pressure Transmitter Universal Flange

**SD 01C27E01-05EN** [Style: S1]

Unit: mm (approx. inch)

Universal flange type (Installation code -U)

- \*1: When option code K1, K2, K5, or K6 is selected, add 15 mm (0.59 inch) to the value in the figure.
- \*2: When amplifier housing code 9 is selected, the value is 270 mm (10.63 inch). In this case, the figure is shown as A.
- \*3: Applicable for the external powered type.
- \*4: When electrical connection code 7 or C is selected, a blind plug is protruded upto 8 mm from the electrical connection.
  - Infrared Configuration