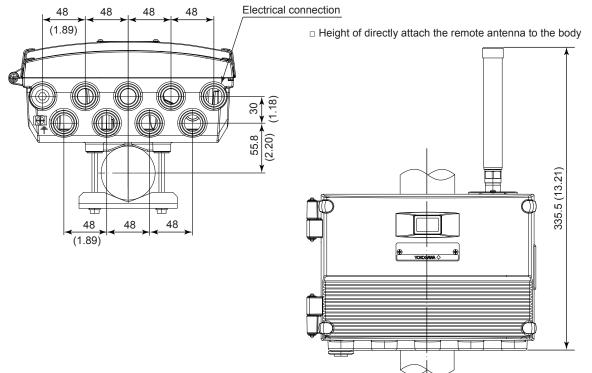

#### Remote antenna bracket

#### • Remote antenna

150

∞≬

If not specified, the tolerance is ±3%. However, in cases of less than 10 mm, the tolerance is ±3 mm.