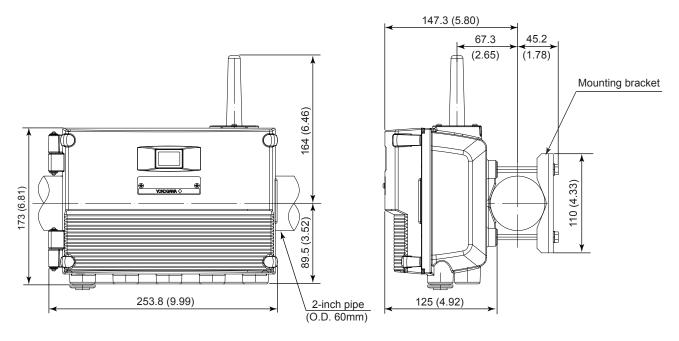

#### • 2-inch vertical pipe mounting

If not specified, the tolerance is ±3%. However, in cases of less than 10 mm, the tolerance is ±3 mm.

Unit: mm (approx. inch)