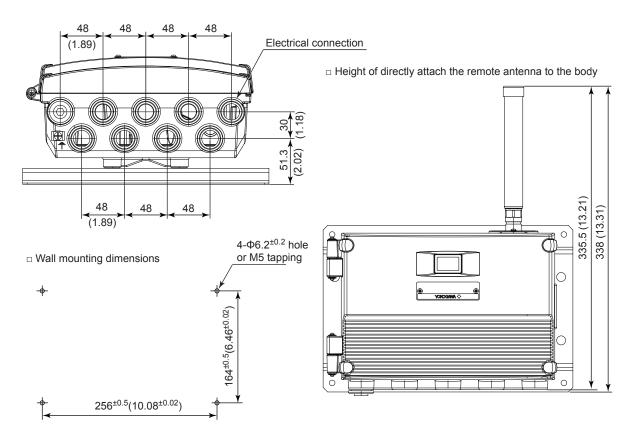

### Wall mounting

If not specified, the tolerance is  $\pm 3\%$ . However, in cases of less than 10 mm, the tolerance is  $\pm 3$  mm.

Unit: mm (approx. inch)