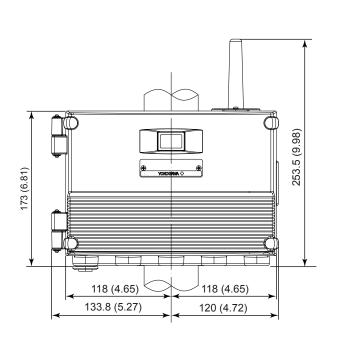

### Wall mounting

If not specified, the tolerance is  $\pm 3\%$ . However, in cases of less than 10 mm, the tolerance is  $\pm 3$  mm.

Unit: mm (approx. inch)