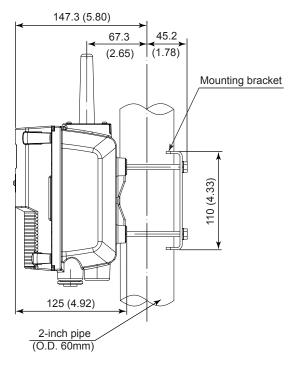

### • 2-inch horizontal pipe mounting

If not specified, the tolerance is  $\pm 3\%$ . However, in cases of less than 10 mm, the tolerance is  $\pm 3$  mm.

Unit: mm (approx. inch)