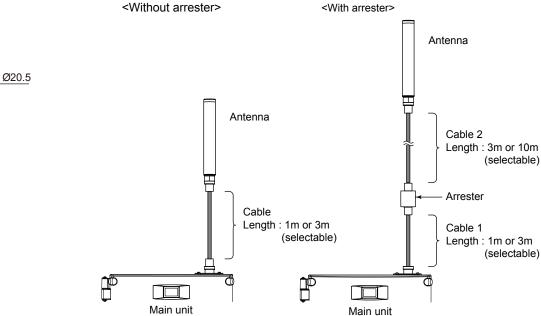

#### Remote antenna bracket

#### • Remote antenna

150

∞≬

If not specified, the tolerance is ±3%. However, in cases of less than 10 mm, the tolerance is ±3 mm.