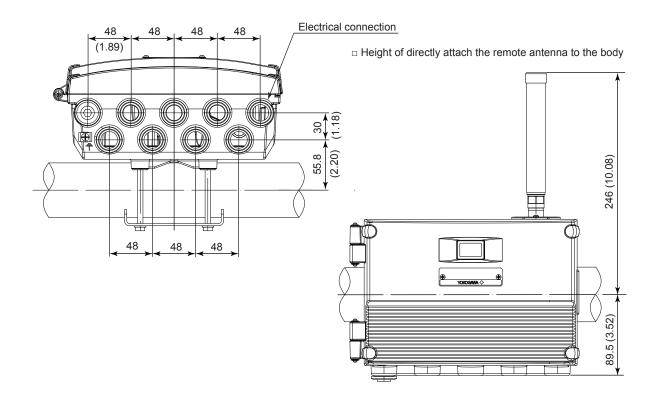

#### • 2-inch vertical pipe mounting

If not specified, the tolerance is ±3%. However, in cases of less than 10 mm, the tolerance is ±3 mm.

Unit: mm (approx. inch)