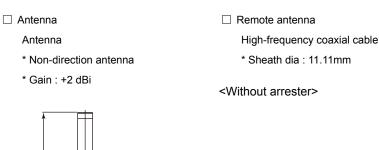

#### Remote antenna bracket

#### • Remote antenna

150

∞≬

If not specified, the tolerance is ±3%. However, in cases of less than 10 mm, the tolerance is ±3 mm.