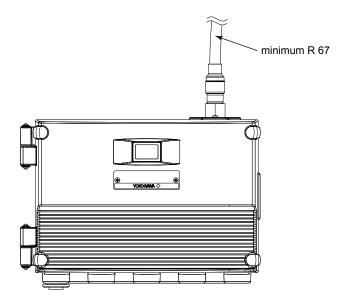

ansmitter



#### SD 04R01B01-01EN

Unit: mm (approx. inch)

#### • 2-inch vertical pipe mounting







If not specified, the tolerance is ±3%. However, in cases of less than 10 mm, the tolerance is ±3 mm.



Unit: mm (approx. inch)

### • 2-inch horizontal pipe mounting





If not specified, the tolerance is  $\pm 3\%$ . However, in cases of less than 10 mm, the tolerance is  $\pm 3$  mm.

Unit: mm (approx. inch)

### Wall mounting





If not specified, the tolerance is  $\pm 3\%$ . However, in cases of less than 10 mm, the tolerance is  $\pm 3$  mm.

Unit: mm (approx. inch)

#### Remote antenna bracket



#### • Remote antenna

150

∞≬





If not specified, the tolerance is ±3%. However, in cases of less than 10 mm, the tolerance is ±3 mm.

## • Minimum bend radius of antenna cable