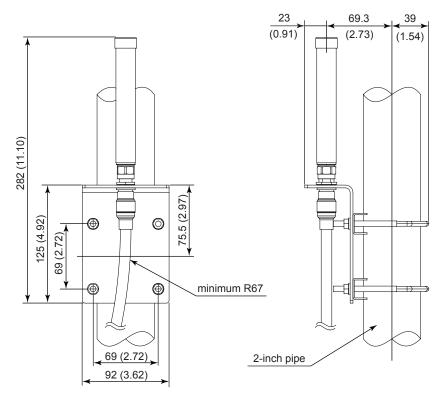

#### Remote antenna bracket

#### • Remote antenna

150

∞≬

If not specified, the tolerance is ±3%. However, in cases of less than 10 mm, the tolerance is ±3 mm.