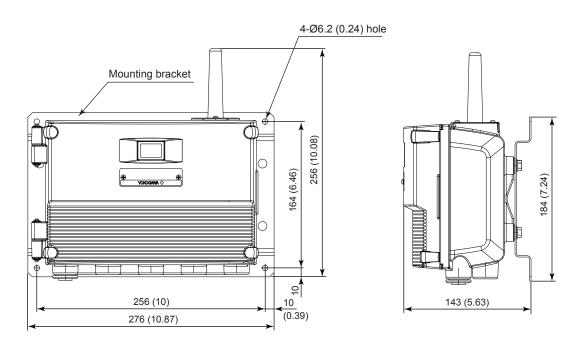

### • 2-inch horizontal pipe mounting

If not specified, the tolerance is  $\pm 3\%$ . However, in cases of less than 10 mm, the tolerance is  $\pm 3$  mm.

Unit: mm (approx. inch)