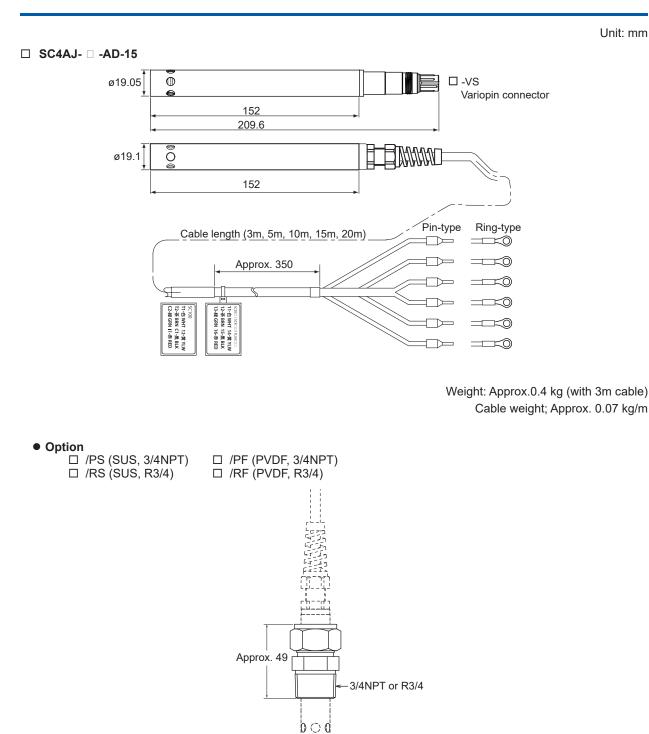

## SC4AJ-□-AD-09 SC4AJ-□-AD-15 Coductivity Sensor Adapter Mounting Type

Approx. 49

Weight: Approx. 0.1 kg

Unless otherwise specified, differences in the dimensions are specified as: General tolerance = ±(Criteria of tolerance class IT18 in JIS B0401-1998)/2.