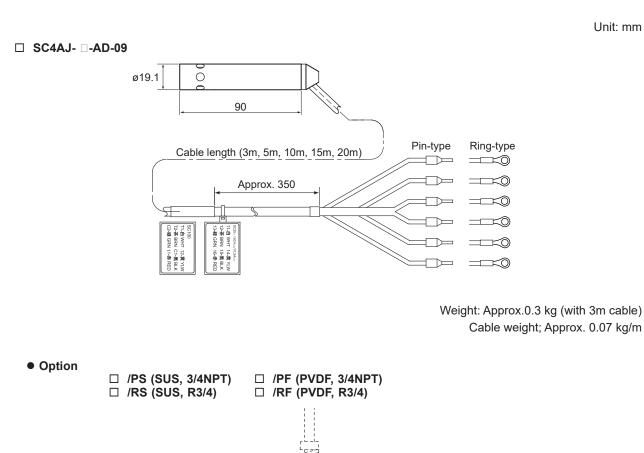

## SC4AJ-□-AD-09 SC4AJ-□-AD-15 Coductivity Sensor Adapter Mounting Type

Approx. 49

Weight: Approx. 0.1 kg

Unless otherwise specified, differences in the dimensions are specified as: General tolerance = ±(Criteria of tolerance class IT18 in JIS B0401-1998)/2.