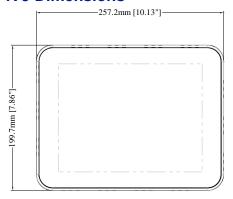

#### **Features**

- 9.7" 1024 x 768 TFT LCD, LED Backlight
- Fan-less Cooling System
- Built-in 512 MB Flash Memory
- One Gigabit Ethernet Port
- Built-in mono speaker
- Built-in Power Isolator

| Display                                                                                              | 9.7" TFT                                                                                                                                                                                                                                                                                                                                                                |
|------------------------------------------------------------------------------------------------------|-------------------------------------------------------------------------------------------------------------------------------------------------------------------------------------------------------------------------------------------------------------------------------------------------------------------------------------------------------------------------|
| Resolution                                                                                           | 1024 x 768                                                                                                                                                                                                                                                                                                                                                              |
| Brightness (cd/m²)                                                                                   | 350                                                                                                                                                                                                                                                                                                                                                                     |
| Contrast Ratio                                                                                       | 500:1                                                                                                                                                                                                                                                                                                                                                                   |
| Backlight Type                                                                                       | LED                                                                                                                                                                                                                                                                                                                                                                     |
| Backlight Life Time                                                                                  | >30,000 hrs.                                                                                                                                                                                                                                                                                                                                                            |
| Colors                                                                                               | 262K                                                                                                                                                                                                                                                                                                                                                                    |
| Гуре                                                                                                 | Tempered Glass, Capacitive Type                                                                                                                                                                                                                                                                                                                                         |
| Accuracy                                                                                             | Active Area Length(X)±2%, Width(Y)±2%                                                                                                                                                                                                                                                                                                                                   |
| Flash                                                                                                | 512 MB                                                                                                                                                                                                                                                                                                                                                                  |
| RAM                                                                                                  | 1 GB                                                                                                                                                                                                                                                                                                                                                                    |
|                                                                                                      | 32 bits RISC Cortex-A9 1GHz                                                                                                                                                                                                                                                                                                                                             |
| SD Card Slot                                                                                         | N/A                                                                                                                                                                                                                                                                                                                                                                     |
| JSB Host                                                                                             | N/A                                                                                                                                                                                                                                                                                                                                                                     |
| JSB Client                                                                                           | N/A                                                                                                                                                                                                                                                                                                                                                                     |
| Ethernet                                                                                             | 10/100/1000 Base T x 1                                                                                                                                                                                                                                                                                                                                                  |
| COM Port                                                                                             | N/A                                                                                                                                                                                                                                                                                                                                                                     |
| RS-485 Dual Isolation                                                                                | N/A                                                                                                                                                                                                                                                                                                                                                                     |
| CAN Bus                                                                                              | N/A                                                                                                                                                                                                                                                                                                                                                                     |
| HDMI                                                                                                 | N/A                                                                                                                                                                                                                                                                                                                                                                     |
| Audio Output                                                                                         | Built-in Mono Speaker                                                                                                                                                                                                                                                                                                                                                   |
| Video Input                                                                                          | N/A                                                                                                                                                                                                                                                                                                                                                                     |
|                                                                                                      | Built-in                                                                                                                                                                                                                                                                                                                                                                |
| nput Power                                                                                           | 24±20%VDC                                                                                                                                                                                                                                                                                                                                                               |
| Power Isolation                                                                                      | Built-in                                                                                                                                                                                                                                                                                                                                                                |
| Power Consumption                                                                                    | 900mA@24VDC                                                                                                                                                                                                                                                                                                                                                             |
| Voltage Resistance                                                                                   | 500VAC (1 min.)                                                                                                                                                                                                                                                                                                                                                         |
| solation Resistance                                                                                  | Exceed 50MΩ at 500VDC                                                                                                                                                                                                                                                                                                                                                   |
| Vibration Endurance                                                                                  | 10 to 25Hz (X, Y, Z direction 2G 30 minutes)                                                                                                                                                                                                                                                                                                                            |
| PCB Coating                                                                                          | Yes                                                                                                                                                                                                                                                                                                                                                                     |
| Enclosure                                                                                            | Plastic                                                                                                                                                                                                                                                                                                                                                                 |
| Dimensions WxHxD                                                                                     | 257.2 x 199.7 x 32.7 mm                                                                                                                                                                                                                                                                                                                                                 |
| Panel Cutout                                                                                         | 248.5 x 191 mm                                                                                                                                                                                                                                                                                                                                                          |
| Weight                                                                                               | Approx 0.76 kg                                                                                                                                                                                                                                                                                                                                                          |
| 0.9                                                                                                  | Approx. 0.76 kg                                                                                                                                                                                                                                                                                                                                                         |
| Mount                                                                                                | Panel mount, VESA mount 75 x 75 mm                                                                                                                                                                                                                                                                                                                                      |
|                                                                                                      |                                                                                                                                                                                                                                                                                                                                                                         |
| Vount                                                                                                | Panel mount, VESA mount 75 x 75 mm                                                                                                                                                                                                                                                                                                                                      |
| Mount Protection Structure                                                                           | Panel mount, VESA mount 75 x 75 mm  NEMA4 / IP65 Compliant Front Panel  -20° ~ 60°C (-4° ~ 140°F)  0° ~ 50°C (32° ~ 122°F)                                                                                                                                                                                                                                              |
| Mount Protection Structure Storage Temperature                                                       | Panel mount, VESA mount 75 x 75 mm  NEMA4 / IP65 Compliant Front Panel  -20° ~ 60°C (-4° ~ 140°F)                                                                                                                                                                                                                                                                       |
| Mount Protection Structure Storage Temperature Operating Temperature Relative Humidity CE            | Panel mount, VESA mount 75 x 75 mm  NEMA4 / IP65 Compliant Front Panel  -20° ~ 60°C (-4° ~ 140°F)  0° ~ 50°C (32° ~ 122°F)  10% ~ 90% (non-condensing)  CE marked                                                                                                                                                                                                       |
| Mount Protection Structure Storage Temperature Operating Temperature Relative Humidity               | Panel mount, VESA mount 75 x 75 mm  NEMA4 / IP65 Compliant Front Panel  -20° ~ 60°C (-4° ~ 140°F)  0° ~ 50°C (32° ~ 122°F)  10% ~ 90% (non-condensing)  CE marked cULus Listed                                                                                                                                                                                          |
| Mount Protection Structure Storage Temperature Operating Temperature Relative Humidity CE UL         | Panel mount, VESA mount 75 x 75 mm  NEMA4 / IP65 Compliant Front Panel  -20° ~ 60°C (-4° ~ 140°F)  0° ~ 50°C (32° ~ 122°F)  10% ~ 90% (non-condensing)  CE marked  cULus Listed  English, French, Italian, Spanish, Russian, Simplified Chinese,                                                                                                                        |
| Mount Protection Structure Storage Temperature Operating Temperature Relative Humidity CE UL Display | Panel mount, VESA mount 75 x 75 mm  NEMA4 / IP65 Compliant Front Panel  -20° ~ 60°C (-4° ~ 140°F)  0° ~ 50°C (32° ~ 122°F)  10% ~ 90% (non-condensing)  CE marked  cULus Listed  English, French, Italian, Spanish, Russian, Simplified Chinese,  Traditional Chinese, Korean, German                                                                                   |
| Mount Protection Structure Storage Temperature Operating Temperature Relative Humidity CE UL         | Panel mount, VESA mount 75 x 75 mm  NEMA4 / IP65 Compliant Front Panel  -20° ~ 60°C (-4° ~ 140°F)  0° ~ 50°C (32° ~ 122°F)  10% ~ 90% (non-condensing)  CE marked  cULus Listed  English, French, Italian, Spanish, Russian, Simplified Chinese,                                                                                                                        |
| FENT FF SUUENFALL                                                                                    | Resolution Brightness (cd/m²) Contrast Ratio Backlight Type Backlight Life Time Colors Type Accuracy Flash RAM  BD Card Slot USB Host USB Client Ethernet COM Port RS-485 Dual Isolation CAN Bus HDMI Audio Output Video Input  Input Power Power Isolation Power Consumption Voltage Resistance Solation Resistance CB Coating Enclosure Dimensions WxHxD Panel Cutout |

#### cMT-iV5 Dimensions

Front View

| а | VESA 75 mm Screw Holes | С | Ethernet Port |
|---|------------------------|---|---------------|
| b | Power Connector        |   |               |