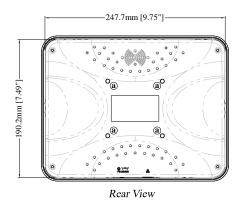

#### cMT-iV5 Dimensions

Front View

| а | VESA 75 mm Screw Holes | С | Ethernet Port |
|---|------------------------|---|---------------|
| b | Power Connector        |   |               |