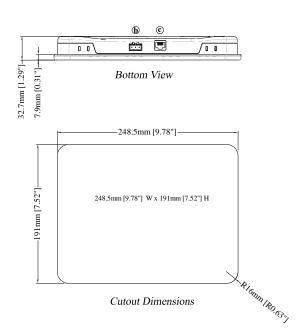

#### cMT-iV5 Dimensions

Front View

| а | VESA 75 mm Screw Holes | С | Ethernet Port |
|---|------------------------|---|---------------|
| b | Power Connector        |   |               |

#### **Features**

- 9.7" 1024 x 768 TFT LCD, LED Backlight
- Fan-less Cooling System
- Built-in 512 MB Flash Memory
- One Gigabit Ethernet Port
- Built-in mono speaker
- Built-in Power Isolator

| Display                                                                                              | 9.7" TFT                                                                                                                                                                                                                                                                                                                                                                |
|------------------------------------------------------------------------------------------------------|-------------------------------------------------------------------------------------------------------------------------------------------------------------------------------------------------------------------------------------------------------------------------------------------------------------------------------------------------------------------------|
| Resolution                                                                                           | 1024 x 768                                                                                                                                                                                                                                                                                                                                                              |
| Brightness (cd/m²)                                                                                   | 350                                                                                                                                                                                                                                                                                                                                                                     |
| Contrast Ratio                                                                                       | 500:1                                                                                                                                                                                                                                                                                                                                                                   |
| Backlight Type                                                                                       | LED                                                                                                                                                                                                                                                                                                                                                                     |
| Backlight Life Time                                                                                  | >30,000 hrs.                                                                                                                                                                                                                                                                                                                                                            |
| Colors                                                                                               | 262K                                                                                                                                                                                                                                                                                                                                                                    |
| Гуре                                                                                                 | Tempered Glass, Capacitive Type                                                                                                                                                                                                                                                                                                                                         |
| Accuracy                                                                                             | Active Area Length(X)±2%, Width(Y)±2%                                                                                                                                                                                                                                                                                                                                   |
| Flash                                                                                                | 512 MB                                                                                                                                                                                                                                                                                                                                                                  |
| RAM                                                                                                  | 1 GB                                                                                                                                                                                                                                                                                                                                                                    |
|                                                                                                      | 32 bits RISC Cortex-A9 1GHz                                                                                                                                                                                                                                                                                                                                             |
| SD Card Slot                                                                                         | N/A                                                                                                                                                                                                                                                                                                                                                                     |
| JSB Host                                                                                             | N/A                                                                                                                                                                                                                                                                                                                                                                     |
| JSB Client                                                                                           | N/A                                                                                                                                                                                                                                                                                                                                                                     |
| Ethernet                                                                                             | 10/100/1000 Base T x 1                                                                                                                                                                                                                                                                                                                                                  |
| COM Port                                                                                             | N/A                                                                                                                                                                                                                                                                                                                                                                     |
| RS-485 Dual Isolation                                                                                | N/A                                                                                                                                                                                                                                                                                                                                                                     |
| CAN Bus                                                                                              | N/A                                                                                                                                                                                                                                                                                                                                                                     |
| HDMI                                                                                                 | N/A                                                                                                                                                                                                                                                                                                                                                                     |
| Audio Output                                                                                         | Built-in Mono Speaker                                                                                                                                                                                                                                                                                                                                                   |
| Video Input                                                                                          | N/A                                                                                                                                                                                                                                                                                                                                                                     |
|                                                                                                      | Built-in                                                                                                                                                                                                                                                                                                                                                                |
| nput Power                                                                                           | 24±20%VDC                                                                                                                                                                                                                                                                                                                                                               |
| Power Isolation                                                                                      | Built-in                                                                                                                                                                                                                                                                                                                                                                |
| Power Consumption                                                                                    | 900mA@24VDC                                                                                                                                                                                                                                                                                                                                                             |
| Voltage Resistance                                                                                   | 500VAC (1 min.)                                                                                                                                                                                                                                                                                                                                                         |
| solation Resistance                                                                                  | Exceed 50MΩ at 500VDC                                                                                                                                                                                                                                                                                                                                                   |
| Vibration Endurance                                                                                  | 10 to 25Hz (X, Y, Z direction 2G 30 minutes)                                                                                                                                                                                                                                                                                                                            |
| PCB Coating                                                                                          | Yes                                                                                                                                                                                                                                                                                                                                                                     |
| Enclosure                                                                                            | Plastic                                                                                                                                                                                                                                                                                                                                                                 |
| Dimensions WxHxD                                                                                     | 257.2 x 199.7 x 32.7 mm                                                                                                                                                                                                                                                                                                                                                 |
| Panel Cutout                                                                                         | 248.5 x 191 mm                                                                                                                                                                                                                                                                                                                                                          |
| Weight                                                                                               | Approx 0.76 kg                                                                                                                                                                                                                                                                                                                                                          |
| 0.9                                                                                                  | Approx. 0.76 kg                                                                                                                                                                                                                                                                                                                                                         |
| Mount                                                                                                | Panel mount, VESA mount 75 x 75 mm                                                                                                                                                                                                                                                                                                                                      |
|                                                                                                      |                                                                                                                                                                                                                                                                                                                                                                         |
| Vount                                                                                                | Panel mount, VESA mount 75 x 75 mm                                                                                                                                                                                                                                                                                                                                      |
| Mount Protection Structure                                                                           | Panel mount, VESA mount 75 x 75 mm  NEMA4 / IP65 Compliant Front Panel  -20° ~ 60°C (-4° ~ 140°F)  0° ~ 50°C (32° ~ 122°F)                                                                                                                                                                                                                                              |
| Mount Protection Structure Storage Temperature                                                       | Panel mount, VESA mount 75 x 75 mm  NEMA4 / IP65 Compliant Front Panel  -20° ~ 60°C (-4° ~ 140°F)                                                                                                                                                                                                                                                                       |
| Mount Protection Structure Storage Temperature Operating Temperature Relative Humidity CE            | Panel mount, VESA mount 75 x 75 mm  NEMA4 / IP65 Compliant Front Panel  -20° ~ 60°C (-4° ~ 140°F)  0° ~ 50°C (32° ~ 122°F)  10% ~ 90% (non-condensing)  CE marked                                                                                                                                                                                                       |
| Mount Protection Structure Storage Temperature Operating Temperature Relative Humidity               | Panel mount, VESA mount 75 x 75 mm  NEMA4 / IP65 Compliant Front Panel  -20° ~ 60°C (-4° ~ 140°F)  0° ~ 50°C (32° ~ 122°F)  10% ~ 90% (non-condensing)  CE marked cULus Listed                                                                                                                                                                                          |
| Mount Protection Structure Storage Temperature Operating Temperature Relative Humidity CE UL         | Panel mount, VESA mount 75 x 75 mm  NEMA4 / IP65 Compliant Front Panel  -20° ~ 60°C (-4° ~ 140°F)  0° ~ 50°C (32° ~ 122°F)  10% ~ 90% (non-condensing)  CE marked  cULus Listed  English, French, Italian, Spanish, Russian, Simplified Chinese,                                                                                                                        |
| Mount Protection Structure Storage Temperature Operating Temperature Relative Humidity CE UL Display | Panel mount, VESA mount 75 x 75 mm  NEMA4 / IP65 Compliant Front Panel  -20° ~ 60°C (-4° ~ 140°F)  0° ~ 50°C (32° ~ 122°F)  10% ~ 90% (non-condensing)  CE marked  cULus Listed  English, French, Italian, Spanish, Russian, Simplified Chinese,  Traditional Chinese, Korean, German                                                                                   |
| Mount Protection Structure Storage Temperature Operating Temperature Relative Humidity CE UL         | Panel mount, VESA mount 75 x 75 mm  NEMA4 / IP65 Compliant Front Panel  -20° ~ 60°C (-4° ~ 140°F)  0° ~ 50°C (32° ~ 122°F)  10% ~ 90% (non-condensing)  CE marked  cULus Listed  English, French, Italian, Spanish, Russian, Simplified Chinese,                                                                                                                        |
| FENT FF SUUENFALL                                                                                    | Resolution Brightness (cd/m²) Contrast Ratio Backlight Type Backlight Life Time Colors Type Accuracy Flash RAM  BD Card Slot USB Host USB Client Ethernet COM Port RS-485 Dual Isolation CAN Bus HDMI Audio Output Video Input  Input Power Power Isolation Power Consumption Voltage Resistance Solation Resistance CB Coating Enclosure Dimensions WxHxD Panel Cutout |