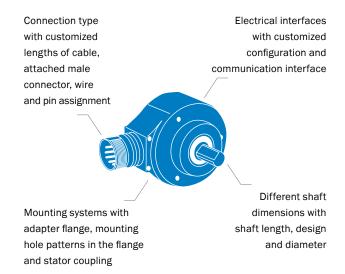

Which connection should you use? Which mechanics do you need, which interfaces do you want? We build your encoders to fit the exact requirements. Select the shaft dimensions, mounting technology and accessories to configure the encoder for your needs.

## Your selection options:

Customized accessories, can also be pre-assembled on request