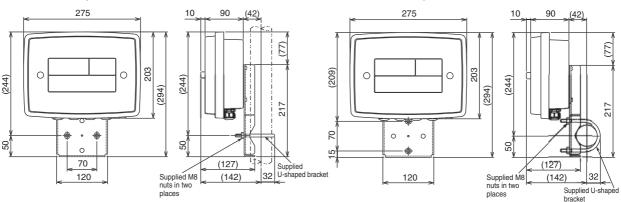

# ACCESSORIES

M4 screws for mounting arresters: 8 Pipe-mounting bracket: 1 — for AR-PY only U-shaped bracket assembly: 1 (one U-shaped bracket and two M8 nuts) — for AR-PY only Wall-mounting bracket: 1 — for AR-WY only M5 screws for fixing the wall-mounting bracket: 4 Hand tool for drilling wiring holes: 1 Large wiring cable glands: 4 Small grounding cable gland: 1

#### <AR-WY for Wall Mounting>

#### • Fixing the Mounting Bracket

#### Wall Mounting

• The information contained herein is subject to change without prior notice for the purpose of improving product quality and/or performance.

2