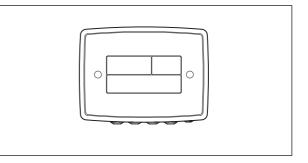

# MOUNTING AND APPEARANCE

| Construction: Compatible with IP53 protection |                                                 |
|-----------------------------------------------|-------------------------------------------------|
| Material:                                     | Main unit = Glass-reinforced                    |
|                                               | polycarbonate resin (greenish gray)             |
|                                               | Mounting bracket = Stainless steel              |
| Mounting method:                              |                                                 |
|                                               | Mounted on a JIS 50A (2-inch) pipe or a wall    |
| External dimensions:                          |                                                 |
|                                               | 203 mm (H) $	imes$ 275 mm (W) $	imes$ 90 mm (D) |
|                                               | (main unit only, excluding mounting             |
|                                               | brackets, cable glands and protrusions)         |
| Weight:                                       | Approximately 2.2 kg (AR-PY) and 2.0 kg         |
|                                               | (AR-WY)                                         |

#### <AR-PY for Pipe Mounting>

• Fixing the Mounting Bracket