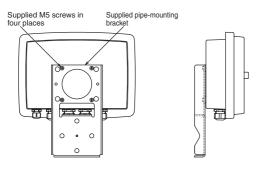

# ACCESSORIES

M4 screws for mounting arresters: 8 Pipe-mounting bracket: 1 — for AR-PY only U-shaped bracket assembly: 1 (one U-shaped bracket and two M8 nuts) — for AR-PY only Wall-mounting bracket: 1 — for AR-WY only M5 screws for fixing the wall-mounting bracket: 4 Hand tool for drilling wiring holes: 1 Large wiring cable glands: 4 Small grounding cable gland: 1

#### <AR-PY for Pipe Mounting>

• Fixing the Mounting Bracket

#### Vertical Mounting

Horizontal Mounting