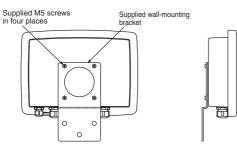

trusions)         |
| Weight:                                       | Approximately 2.2 kg (AR-PY) and 2.0 kg         |
|                                               | (AR-WY)                                         |



# ACCESSORIES

M4 screws for mounting arresters: 8 Pipe-mounting bracket: 1 — for AR-PY only U-shaped bracket assembly: 1 (one U-shaped bracket and two M8 nuts) — for AR-PY only Wall-mounting bracket: 1 — for AR-WY only M5 screws for fixing the wall-mounting bracket: 4 Hand tool for drilling wiring holes: 1 Large wiring cable glands: 4 Small grounding cable gland: 1



### EXTERNAL DIMENSIONS

#### <AR-PY for Pipe Mounting>

• Fixing the Mounting Bracket



#### Vertical Mounting



Horizontal Mounting

#### <AR-WY for Wall Mounting>

#### • Fixing the Mounting Bracket



#### Wall Mounting



• The information contained herein is subject to change without prior notice for the purpose of improving product quality and/or performance.

2