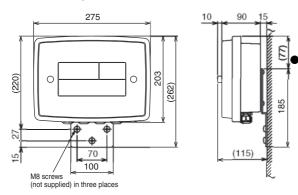

# MOUNTING AND APPEARANCE

| Construction: Compatible with IP53 protection |                                                 |
|-----------------------------------------------|-------------------------------------------------|
| Material:                                     | Main unit = Glass-reinforced                    |
|                                               | polycarbonate resin (greenish gray)             |
|                                               | Mounting bracket = Stainless steel              |
| Mounting method:                              |                                                 |
|                                               | Mounted on a JIS 50A (2-inch) pipe or a wall    |
| External dimensions:                          |                                                 |
|                                               | 203 mm (H) $	imes$ 275 mm (W) $	imes$ 90 mm (D) |
|                                               | (main unit only, excluding mounting             |
|                                               | brackets, cable glands and protrusions)         |
| Weight:                                       | Approximately 2.2 kg (AR-PY) and 2.0 kg         |
|                                               | (AR-WY)                                         |

### EXTERNAL DIMENSIONS

#### Wall Mounting

• The information contained herein is subject to change without prior notice for the purpose of improving product quality and/or performance.

2