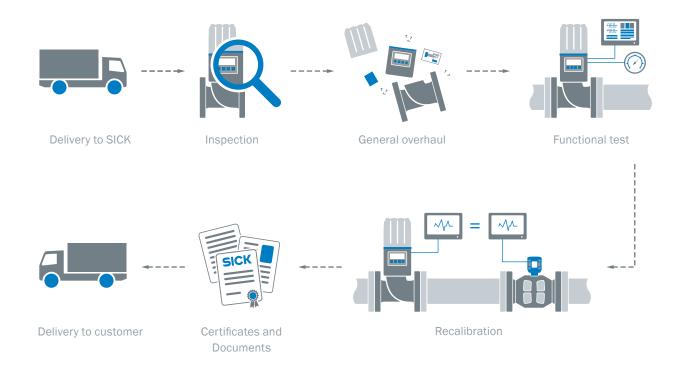

### At a glance

- · Visual inspection by trained personnel
- · General overhaul of the measuring device
- · Leakage and function test
- · Flow test under laboratory conditions
- · Organization of the recalibration process
- · Creation of service documentation
- · Preparation of flow conditioning

### The procedure

Please contact your local SICK office for further information on additional services related to your calibration project, e.g. decommissioning, recommissioning, pre-inspection on site or provision of loan devices.