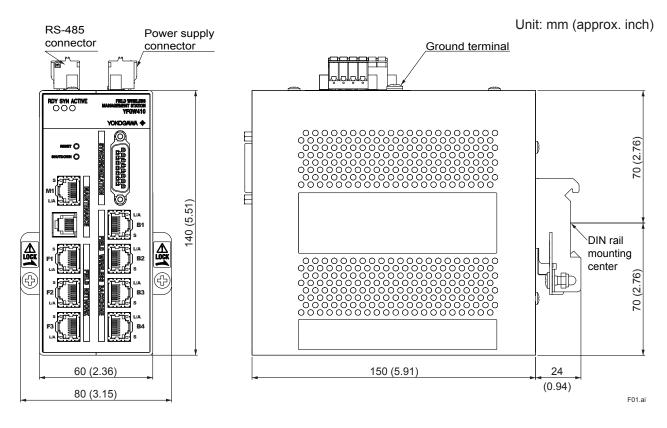

## **Drawings**

## YFGW410 Field Wireless Management Station



## TERMINAL CONFIGURATION

Power Supply



| Terminal | Signal          |
|----------|-----------------|
| NC       | No Connection   |
| +        | 24 V DC Hot     |
| -        | 24 V DC Neutral |
| т        | Frame Ground    |

## RS-485



| Terminal | Signal (4-wire)        | Signal (2-wire)                |
|----------|------------------------|--------------------------------|
| TX +     | Transmit Data positive | Transmit/Receive Data positive |
| TX -     | Transmit Data negative | Transmit/Receive Data negative |
| RX +     | Receive Data positive  | Same as TX +                   |
| RX -     | Receive Data negative  | Same as TX -                   |
| SG       | Signal Ground          | Signal Ground                  |
| т        | Frame Ground           | Frame Ground