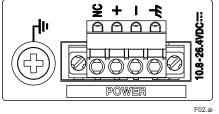

## TERMINAL CONFIGURATION

Power Supply

| Terminal | Signal          |
|----------|-----------------|
| NC       | No Connection   |
| +        | 24 V DC Hot     |
| -        | 24 V DC Neutral |
| т        | Frame Ground    |