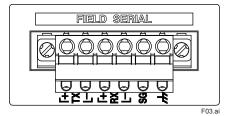

## RS-485

| Terminal | Signal (4-wire)        | Signal (2-wire)                |
|----------|------------------------|--------------------------------|
| TX +     | Transmit Data positive | Transmit/Receive Data positive |
| TX -     | Transmit Data negative | Transmit/Receive Data negative |
| RX +     | Receive Data positive  | Same as TX +                   |
| RX -     | Receive Data negative  | Same as TX -                   |
| SG       | Signal Ground          | Signal Ground                  |
| т        | Frame Ground           | Frame Ground                   |