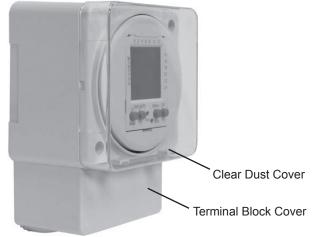

### **Features**

- 24-Hour or 7-Day applications
- 20 setpoint programs
- 3 preset adjustable block programs
- Easy-to-follow menu driven programming
- Manual override with status indication
- Battery backup
- Basic Module. DIN Rail Mount or Surface Mount available
- Large LCD
- Clear dust-cover