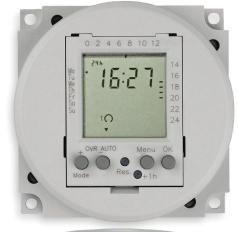

# DT20 Series Day I Imer with 20 Programmable Presets

### **Features**

- 24-Hour or 7-Day applications
- 20 setpoint programs
- 3 preset adjustable block programs
- Easy-to-follow menu driven programming
- Manual override with status indication
- Battery backup
- Basic Module. DIN Rail Mount or Surface Mount available
- Large LCD
- Clear dust-cover

The DT20 is a compact electronic 24 hour/7 day time switch module, with heavy duty relay contacts for switching low or line voltage loads. Applicable for time of day control of pumps, fans, heaters, HVAC control circuits, lighting, machinery and many other types of commercial, industrial, and agricultural equipment.