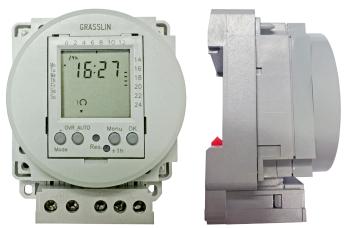

# Day Timer with

DT20: Standard Module with Spade Lugs

DTA-D: DIN Rail Mount with Terminal Block

**DTA-B: Surface Mount with Terminal Block** 