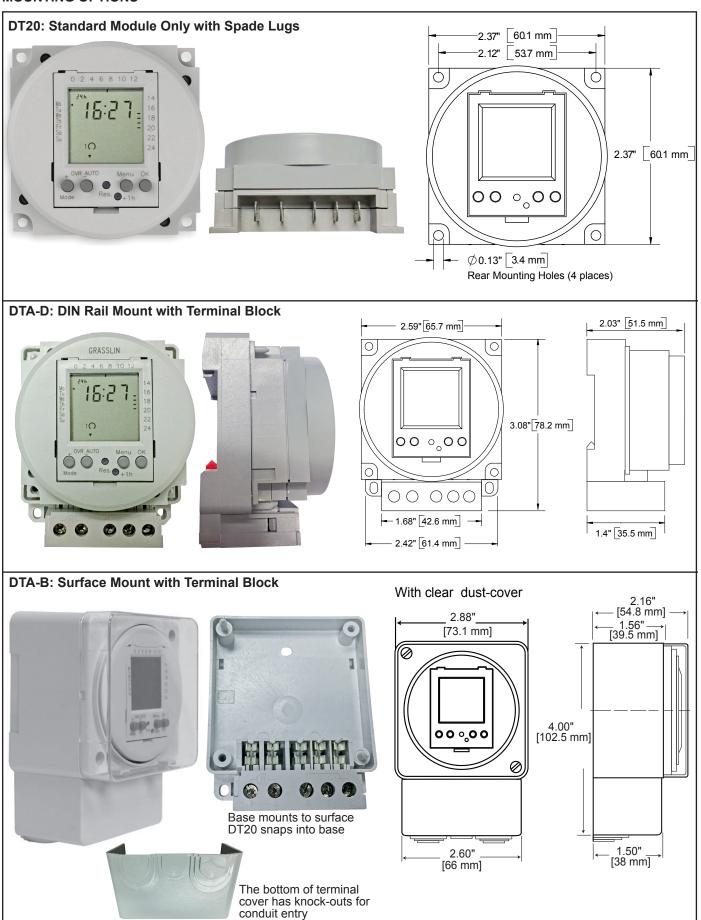

## **MOUNTING OPTIONS:**

The standard DT20 models may be surface mounted inside an enclosure sub-panel or surface mounted with DTA-B surface mounting kit, available from KEP. DIN Rail Mounting is available with DTA-D mounting kit. An outdoor NEMA 3R (DTA-E200) enclosure is also available for stand-alone mounting.

# Day Timer with

DT20: Standard Module with Spade Lugs

DTA-D: DIN Rail Mount with Terminal Block

**DTA-B: Surface Mount with Terminal Block** 

### **MOUNTING OPTIONS**