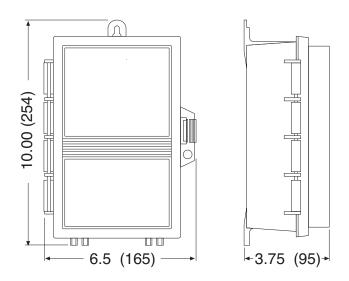

Rail) & DTA-B (Surface Mount): Screw terminals

Operating Temperature: -13°F to 131°F

(-25°C to 55°C)

(limited display function

at -13°F)

Limited 1 year Warranty: UL and Canadian Approvals:

UL recognized: File E83486

## **MOUNTING OPTIONS:**

The standard DT20 models may be surface mounted inside an enclosure sub-panel or surface mounted with DTA-B surface mounting kit, available from KEP. DIN Rail Mounting is available with DTA-D mounting kit. An outdoor NEMA 3R (DTA-E200) enclosure is also available for stand-alone mounting.

# Day Timer with





DT20: Standard Module with Spade Lugs



DTA-D: DIN Rail Mount with Terminal Block



**DTA-B: Surface Mount with Terminal Block** 



### **MOUNTING OPTIONS**



# ADDITIONAL MOUNTING OPTIONS: E200 (Outdoor NEMA 3R Raintight Enclosure)



# **DT20 Day Timer**

## **How To Order:**

Example: DT20 A
Series: DT20 = Day Timer

Operating Voltage: -

**A**= 110 VAC **B**= 220 VAC **C**= 24 V AC/DC

### **Mounting Accessories**

**DTA-D=** DIN Rail Mount Housing **DTA-B=** Surface Mount Housing **DTA-E200=** Outdoor Enclosure

#### **TERMINAL CONNECTIONS**