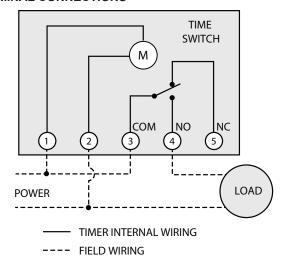

-panel or surface mounted with DTA-B surface mounting kit, available from KEP. DIN Rail Mounting is available with DTA-D mounting kit. An outdoor NEMA 3R (DTA-E200) enclosure is also available for stand-alone mounting.

# Day Timer with





DT20: Standard Module with Spade Lugs



DTA-D: DIN Rail Mount with Terminal Block



**DTA-B: Surface Mount with Terminal Block** 



### **MOUNTING OPTIONS**



# ADDITIONAL MOUNTING OPTIONS: E200 (Outdoor NEMA 3R Raintight Enclosure)



# **DT20 Day Timer**

## **How To Order:**

Example: DT20 A
Series: DT20 = Day Timer

Operating Voltage: -

**A**= 110 VAC **B**= 220 VAC **C**= 24 V AC/DC

### **Mounting Accessories**

**DTA-D=** DIN Rail Mount Housing **DTA-B=** Surface Mount Housing **DTA-E200=** Outdoor Enclosure

#### **TERMINAL CONNECTIONS**